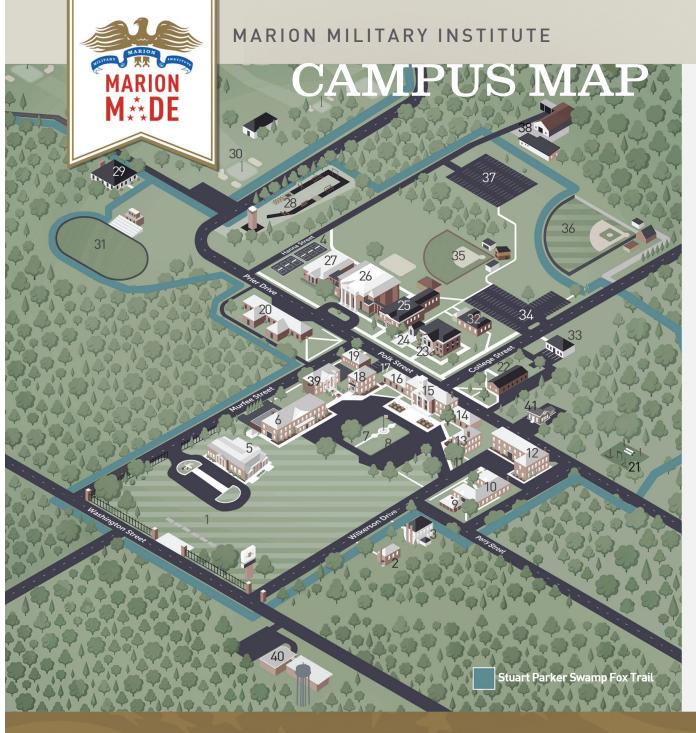

- 1. Givhan Parade Field
- 2. Murfee House, Staff Housing
- 3. Oak View, President's Quarters
- 4. Tennis Complex
- 5. Dining Hall
- 6. Rane Hall Dorm
- 7. Honor Ground
- 8. Quad
- 9. McCollum Guardhouse
- 10. Administration Building
- 11. Visitor Parking
- 12. Trustees Hall Dorm
- 13. Wilkerson Hall Dorm
- 14. North Academic Wing
- 15. Chapel
- 16. South Academic Wing
- 17. Uniform Department
- 18. Lovelace Hall Dorm
- 19. Middlebrooks Hall Performing Arts Building
- 20. Johnson Hall
- 21. Swamp Fox Pit
- 22. Murfee Hall Dorm & QM Student Center
- 23. Baer Memorial Library
- 24. Alabama Military Hall of Honor
- 25. Alumni Gymnasium & Fitness Center
- 26. Ireland Athletic Center & Health Center
- 27. Natatorium
- 28. Leadership Training Complex
- 29. Robinson Excess House
- 30. Golf Course
- 31. Robinson Stadium
- 32. Monteabaro Chemistry & Physics Complex
- 33. Counseling Office, Bookstore, Mailroom
- 34. Event Parking
- 35. Soldiers Softball Field
- 36. Davis Baseball Field
- 37. Cadet Parking
- 38. Facilities & Maintenance
- 39. Future STEM Building
- 40. First Responder Facility
- 41. Future Woody Moore Art Studio and Gallery